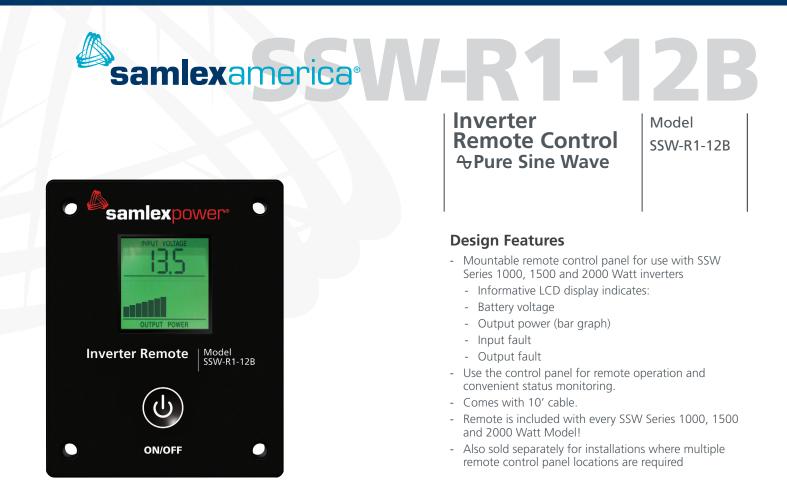

## 2 YEAR LIMITED WARRANTY

| MODEL NO.                                                | SSW-R1-12B                                                   |
|----------------------------------------------------------|--------------------------------------------------------------|
|                                                          | SSW-1000-12A                                                 |
| APPLICABLE MODELS OF INVERTERS                           | SSW-1500-12A                                                 |
|                                                          | SSW-2000-12A                                                 |
| RECEPTACLE FOR CONNECTING CABLE                          | 8P8C (8 Position, 8 Conductor)<br>Modular Receptacle (RJ-45) |
| CONNECTING CABLE TYPE                                    | 8 Conductor, Cat 5 Networking Cable                          |
| CONNECTING CABLE TERMINALS                               | 8P8C (8 Position, 8 Conductor) Modular Plug (RJ-45)          |
| TYPE OF CONNECTION                                       | Straight                                                     |
| CONNECTING CABLE, LENGTH                                 | 3 meters / 10'                                               |
| DIMENSIONS (WITHOUT CABLE), MM (L $\times$ W $\times$ H) | 102 x 82 x 35                                                |
| DIMENSIONS (WITHOUT CABLE), IN (L $\times$ W $\times$ H) | 4.0 x 3.2 x 1.4                                              |
| WEIGHT (WITHOUT CABLE), KG                               | 0.056                                                        |
| WEIGHT (WITHOUT CABLE), LB                               | 0.12                                                         |